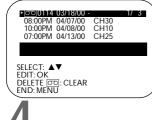

#### TAPE MANAGER

Press to access the Tape Manager directory screen. Details are on page 64.

#### Jog dial

Turn this dial for frame by frame tape playback. The tape moves backward or forward frame by frame at the speed with which the dial is turned. Details are on page 63.